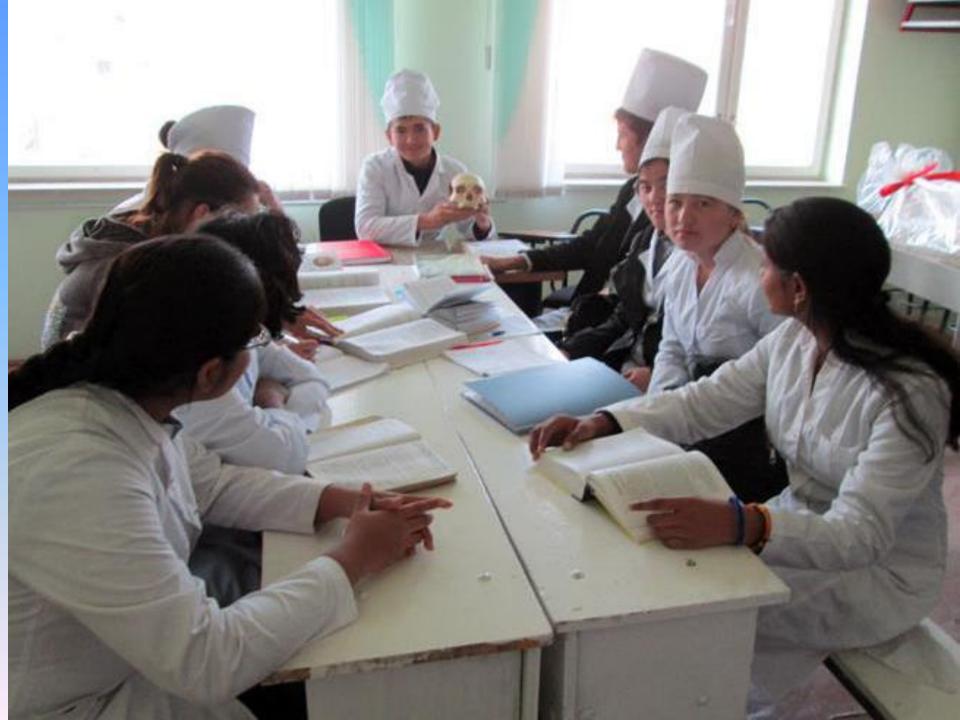

### AXIS Kyrgyz State Medical Academy

- > KSMA was established in 1939 & in Capital City Bishkek.
- KSMA was established with the official license issued by the Ministry of Education. And Ministry of Health of the Republic of Kyrgyzstan with Registration No.1-184.
- KSMA is Listed in World Directory of Medical Schools published by World Health Organisation (WHO).
- > KSMA is recognised by Medical Council of India (MCI).
- **>KSMA Provides Education in English Medium.**
- Foreign Students of this Institutes mainly come from India, Pakistan, Nepal, Nigeria, America, Turkey & other CIS Countries.

## A View of Kyrgyzstan "Heaven on the Earth"