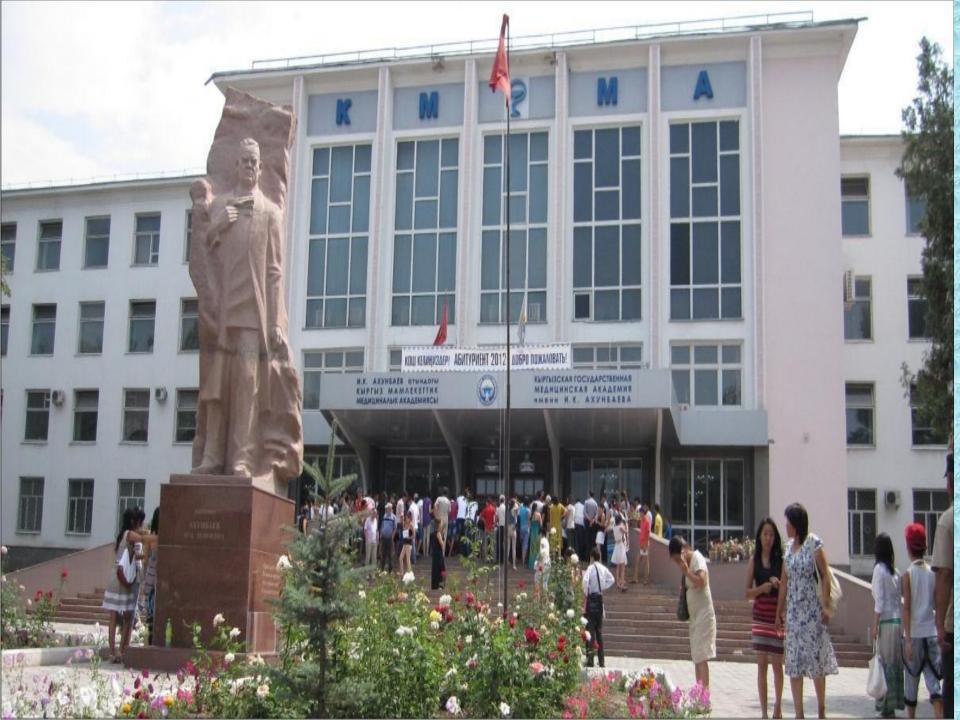

#### I.K. Akhunbaev Kyrgyz State Medical Academy KYRGYZSTAN

### AXIS Kyrgyz State Medical Academy

- > KSMA was established in 1939 & in Capital City Bishkek.
- KSMA was established with the official license issued by the Ministry of Education. And Ministry of Health of the Republic of Kyrgyzstan with Registration No.1-184.
- KSMA is Listed in World Directory of Medical Schools published by World Health Organisation (WHO).
- > KSMA is recognised by Medical Council of India (MCI).
- **>KSMA Provides Education in English Medium.**
- Foreign Students of this Institutes mainly come from India, Pakistan, Nepal, Nigeria, America, Turkey & other CIS Countries.