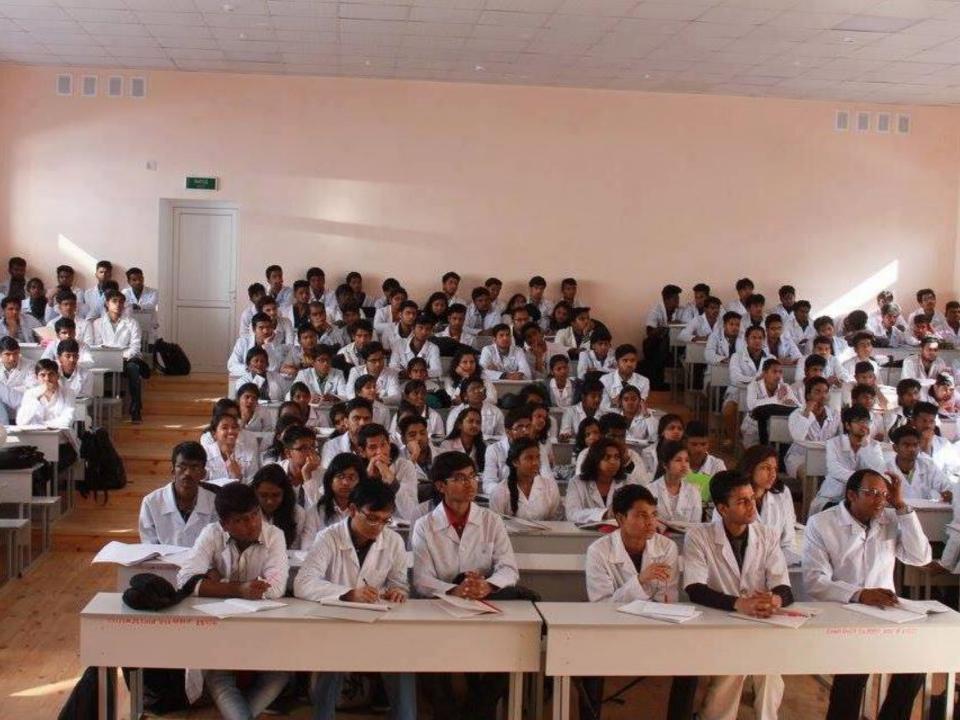

### **OSH STATE UNIVERSITY** International Medical Faculty

- State University is the leading Educational, Cultural and Scientific Research center of the Kyrgyz Republic. It is one of the most distinguished, prestigious and developed university Eurasian region.
- Medical Faculty, Osh State University has been training foreign students since 1993. Medical Faculty, Osh State University offers Undergraduate, Postgraduate and Doctorate programs for local and international students.
- Osh State University has trained foreign students from more than twenty countries. At present more than 3500 students are studying at Medical faculty.
- Medical Degree issued by Osh State University is Recognized by WHO & International Students are eligible for MCI, PM&DC, ECFMG Certifications.
- University has 37 Phd and around 500 Post Graduate and Specialist teachers. The central library of the University has approximately 61000 books.
- Graduate level programs are conducted in Medicine, Dentistry, Pharmacy & Post Graduate level programs are conducted in over 8 specializations in addition to Phd programs.

### A Glimpse of OSH STATE UNIVERSITY

NATIONAL PROPERTY AND

TYPETERA TARPORISI ACTER N RELEPOCTNI

-

A Street over the second secon

Transmission of the statement of the sta

B. Stateman, C. Stateman, S. Stateman, S. S. Statema