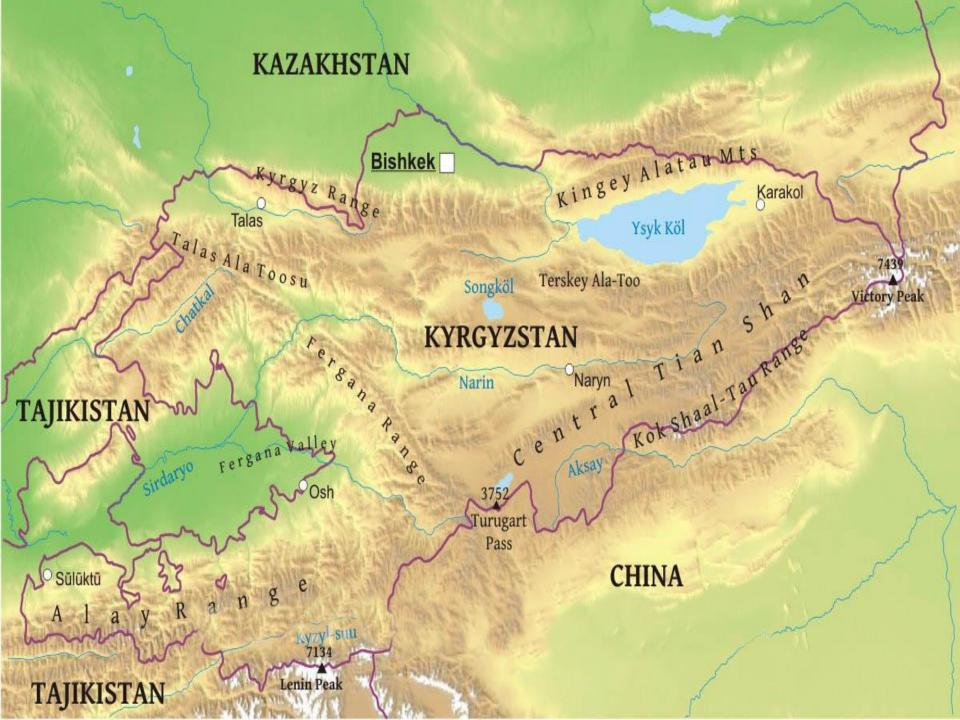

#### About Kyrgyzstan

- **\***Kyrgyzstan is a part of Former USSR (a CIS Country).
- Kyrgyzstan is a Central Asian Republic bordering Kazakhstan, China & Uzbekistan.
- Kyrgyzstan has 7 Provinces & Capital City is "BISHKEK".
- \* Total Population of Kyrgyzstan is 6 Million.
- Official Language is Russian & Native Language is Kyrgyz.
- The mountains cover 80% of Kyrgyzstan and the country has been described as the "Switzerland of Central Asia".
- Very Beautiful, Historical and Peaceful Country.

## A View of Kyrgyzstan "Heaven on the Earth"