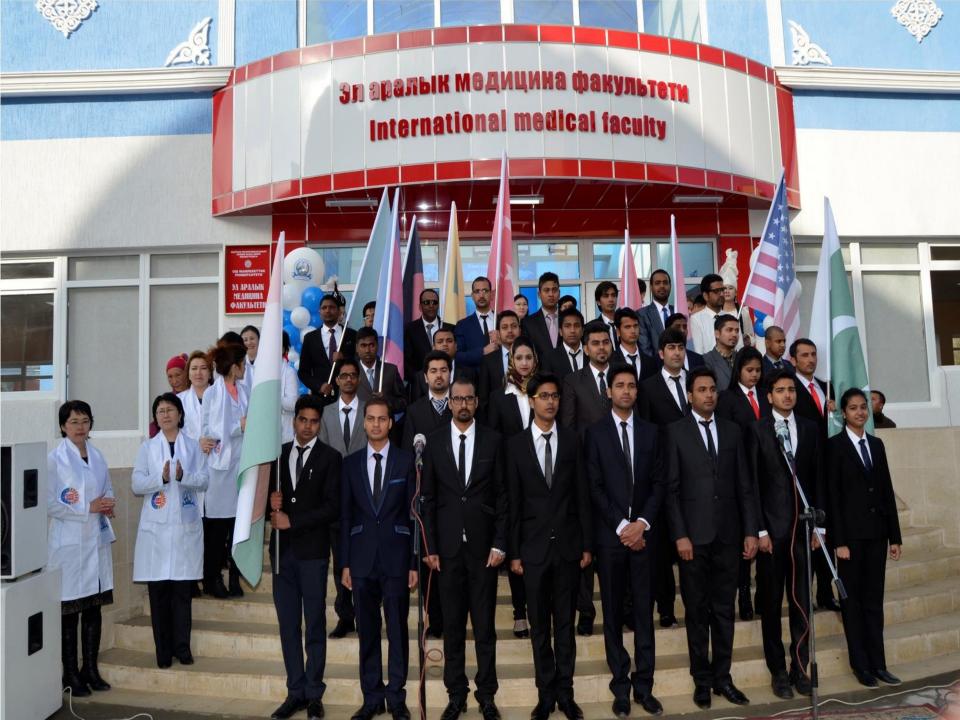

### **OSH STATE UNIVERSITY** International Medical Faculty

MINISTRY OF EDUCATION AND SCIENCE OF THE KYRGYZ REPUBLIC

### **OSH STATE UNIVERSITY** International Medical Faculty

- State University is the leading Educational, Cultural and Scientific Research center of the Kyrgyz Republic. It is one of the most distinguished, prestigious and developed university Eurasian region.
- Medical Faculty, Osh State University has been training foreign students since 1993. Medical Faculty, Osh State University offers Undergraduate, Postgraduate and Doctorate programs for local and international students.
- Osh State University has trained foreign students from more than twenty countries. At present more than 3500 students are studying at Medical faculty.
- Medical Degree issued by Osh State University is Recognized by WHO & International Students are eligible for MCI, PM&DC, ECFMG Certifications.
- University has 37 Phd and around 500 Post Graduate and Specialist teachers. The central library of the University has approximately 61000 books.
- Graduate level programs are conducted in Medicine, Dentistry, Pharmacy & Post Graduate level programs are conducted in over 8 specializations in addition to Phd programs.