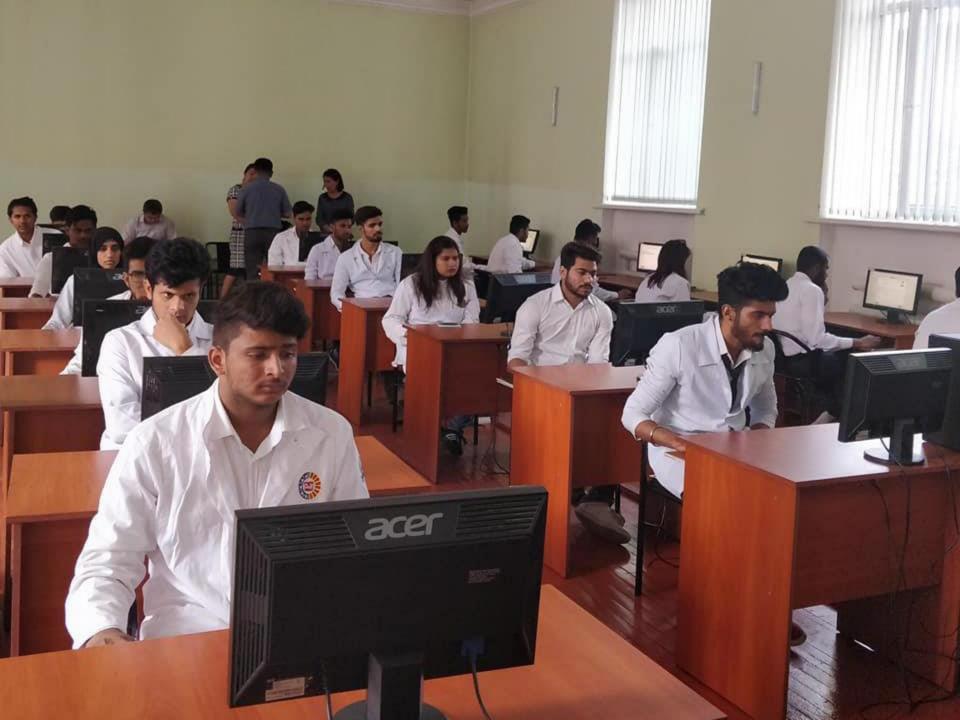

### **OSH STATE UNIVERSITY** International Medical Faculty

- State University is the leading Educational, Cultural and Scientific Research center of the Kyrgyz Republic. It is one of the most distinguished, prestigious and developed university Eurasian region.
- Medical Faculty, Osh State University has been training foreign students since 1993. Medical Faculty, Osh State University offers Undergraduate, Postgraduate and Doctorate programs for local and international students.
- Osh State University has trained foreign students from more than twenty countries. At present more than 3500 students are studying at Medical faculty.
- Medical Degree issued by Osh State University is Recognized by WHO & International Students are eligible for MCI, PM&DC, ECFMG Certifications.
- University has 37 Phd and around 500 Post Graduate and Specialist teachers. The central library of the University has approximately 61000 books.
- Graduate level programs are conducted in Medicine, Dentistry, Pharmacy & Post Graduate level programs are conducted in over 8 specializations in addition to Phd programs.

### A Glimpse of OSH STATE UNIVERSITY

NATIONAL PROPERTY AND

TYPETERA TARPORISI ACTER N RELEPOCTNI

-

A Street over the second secon

Transmission of the statement of the sta

B. Stateman, C. Stateman, S. Stateman, S. S. Statema