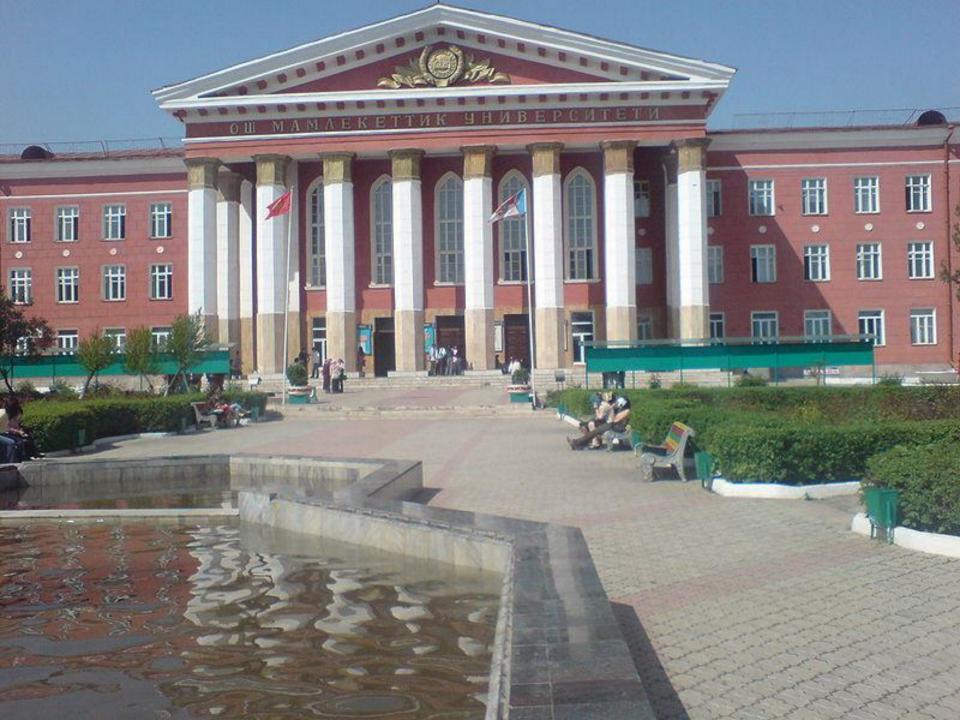

### **OSH STATE UNIVERSITY** International Medical Faculty

MINISTRY OF EDUCATION AND SCIENCE OF THE KYRGYZ REPUBLIC

### **OSH STATE UNIVERSITY** International Medical Faculty

- State University is the leading Educational, Cultural and Scientific Research center of the Kyrgyz Republic. It is one of the most distinguished, prestigious and developed university Eurasian region.
- Medical Faculty, Osh State University has been training foreign students since 1993. Medical Faculty, Osh State University offers Undergraduate, Postgraduate and Doctorate programs for local and international students.
- Osh State University has trained foreign students from more than twenty countries. At present more than 3500 students are studying at Medical faculty.
- Medical Degree issued by Osh State University is Recognized by WHO & International Students are eligible for MCI, PM&DC, ECFMG Certifications.
- University has 37 Phd and around 500 Post Graduate and Specialist teachers. The central library of the University has approximately 61000 books.
- Graduate level programs are conducted in Medicine, Dentistry, Pharmacy & Post Graduate level programs are conducted in over 8 specializations in addition to Phd programs.

### A Glimpse of OSH STATE UNIVERSITY

NATIONAL PROPERTY AND

TYPETERA TARPORISI ACTER N RELEPOCTNI

-

A Street over the second secon

Transmission of the statement of the sta

B. Stateman, C. Stateman, S. Stateman, S. S. Statema