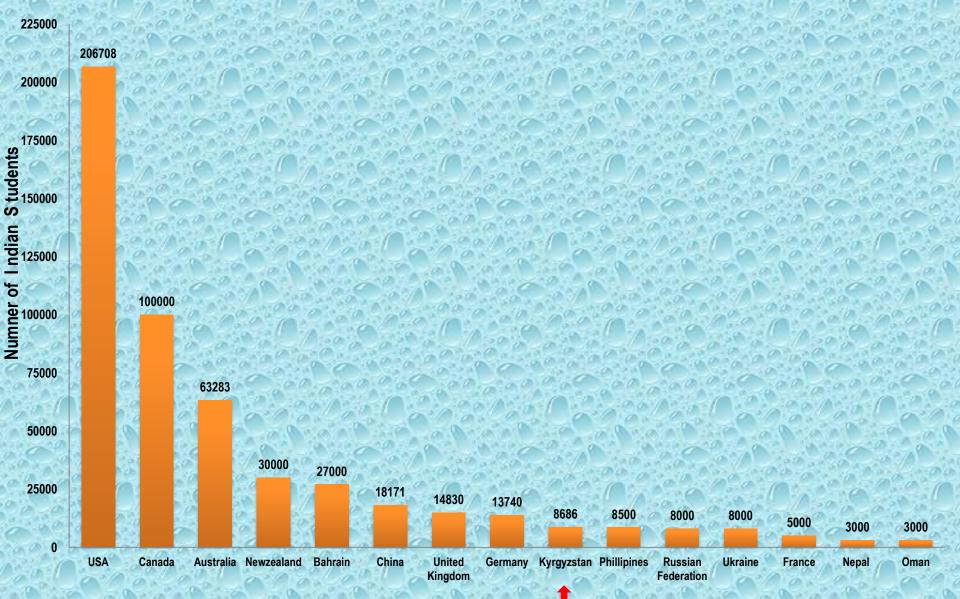

Support

www.axisinstitutes.com



# COCONCERSION OF THE PArt of the second secon Abro

**AXIS Institute : Best Solution for MBBS Studies from Foreign Universities** 



#### I.K. Akhunbaev Kyrgyz State Medical Academy KYRGYZSTAN





#### About Kyrgyzstan

- **\***Kyrgyzstan is a part of Former USSR (a CIS Country).
- Kyrgyzstan is a Central Asian Republic bordering Kazakhstan, China & Uzbekistan.
- Kyrgyzstan has 7 Provinces & Capital City is "BISHKEK".
- \* Total Population of Kyrgyzstan is 6 Million.
- Official Language is Russian & Native Language is Kyrgyz.
- The mountains cover 80% of Kyrgyzstan and the country has been described as the "Switzerland of Central Asia".
- Very Beautiful, Historical and Peaceful Country.



#### Number of Indian Students Studying Abroad (August 2017)





### AXIS Kyrgyz State Medical Academy

- > KSMA was established in 1939 & in Capital City Bishkek.
- KSMA was established with the official license issued by the Ministry of Education. And Ministry of Health of the Republic of Kyrgyzstan with Registration No.1-184.
- KSMA is Listed in World Directory of Medical Schools published by World Health Organisation (WHO).
- > KSMA is recognised by Medical Council of India (MCI).
- **>KSMA Provides Education in English Medium.**
- Foreign Students of this Institutes mainly come from India, Pakistan, Nepal, Nigeria, America, Turkey & other CIS Countries.



#### **Axis Services**

- Educational Counseling and Admission Guarantee.
- Complete admission Support & Guidance.
- Visa Assistance & Documentation Support.
- Hostel Accommodation & Indian M