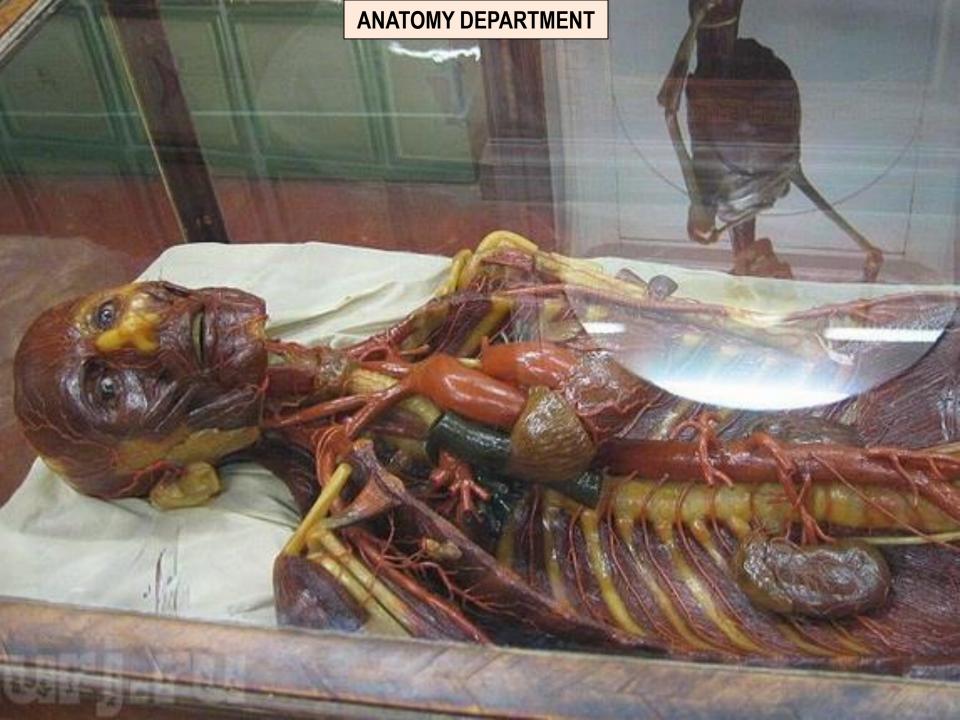

on No.1-184.
- KSMA is Listed in World Directory of Medical Schools published by World Health Organisation (WHO).
- > KSMA is recognised by Medical Council of India (MCI).
- **>KSMA Provides Education in English Medium.**
- Foreign Students of this Institutes mainly come from India, Pakistan, Nepal, Nigeria, America, Turkey & other CIS Countries.



#### **Axis Services**

- Educational Counseling and Admission Guarantee.
- Complete admission Support & Guidance.
- Visa Assistance & Documentation Support.
- Hostel Accommodation & Indian Mess Arrangement.
- MCI Screening Test Coaching Arrangements.
- Course Selection, University Selection.
- Foreign Exchange & Immigration assistance.
- > Airport assistance, Pre Departure and Post Arrival help.
- Job Support and Post qualification help.

























## A View of Kyrgyzstan "Heaven on the Earth"



















#### Axis Institutes of International Educations www.axisinstitutes.com





### **OSH STATE UNIVERSITY** International Medical Faculty

MINISTRY OF EDUCATION AND SCIENCE OF THE KYRGYZ REPUBLIC



### **IMPORTANT FEATURES**

#### **COURSE DURATION : 5 YEARS**

- MCI Recognized
- WHO Approved
- Valid in India
- English Medium

- Lowest Fee
- MCI Coaching
- Indian Hostel
- Indian Food
- International Standard Standard



### **OSH STATE UNIVERSITY** International Medical Faculty

- State University is the leading Educational, Cultural and Scientific Research center of the Kyrgyz Republic. It is one of the most distinguished, prestigious and developed university Eurasian region.
- Medical Faculty, Osh State U