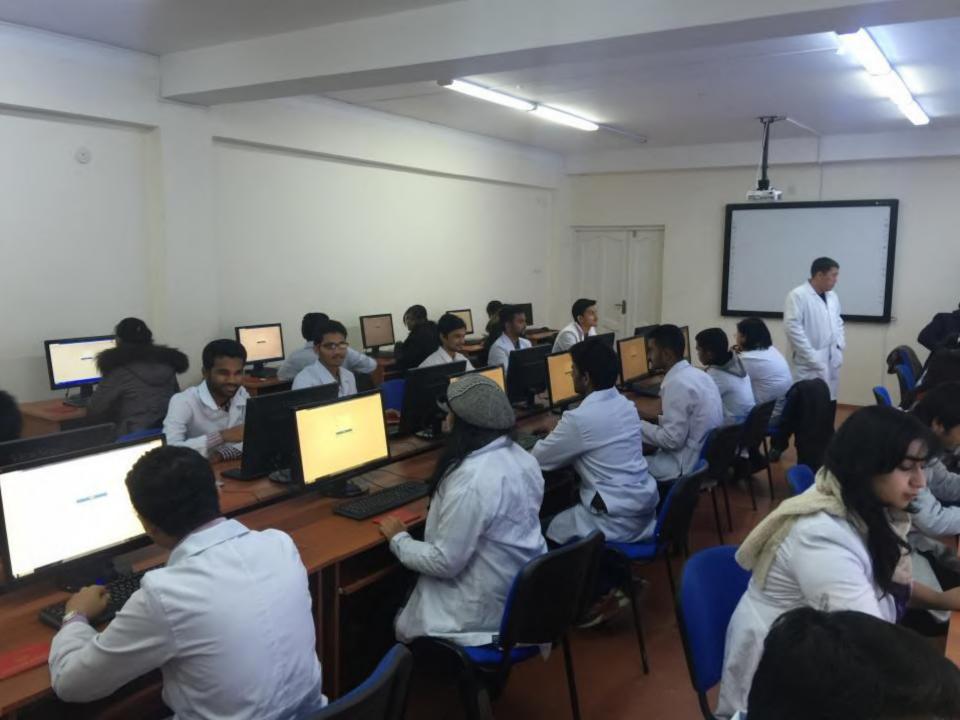

### **OSH STATE UNIVERSITY** International Medical Faculty

- State University is the leading Educational, Cultural and Scientific Research center of the Kyrgyz Republic. It is one of the most distinguished, prestigious and developed university Eurasian region.
- Medical Faculty, Osh State University has been training foreign students since 1993. Medical Faculty, Osh State University offers Undergraduate, Postgraduate and Doctorate programs for local and international students.
- Osh State University has trained foreign students from more than twenty countries. At present more than 3500 students are studying at Medical faculty.
- Medical Degree issued by Osh State University is Recognized by WHO & International Students are eligible for MCI, PM&DC, ECFMG Certifications.
- University has 37 Phd and around 500 Post Graduate and Specialist teachers. The central library of the University has approximately 61000 books.
- Graduate level programs are conducted in Medicine, Dentistry, Pharmacy & Post Graduate level programs are conducted in over 8 specializations in addition to Phd programs.

### A Glimpse of OSH STATE UNIVERSITY

NATIONAL PROPERTY AND

TYPETERA TARPORISI ACTER N RELEPOCTNI

-

A Street over the second secon

Transmission of the statement of the sta

B. Stateman, C. Stateman, S. Stateman, S. S. Statema