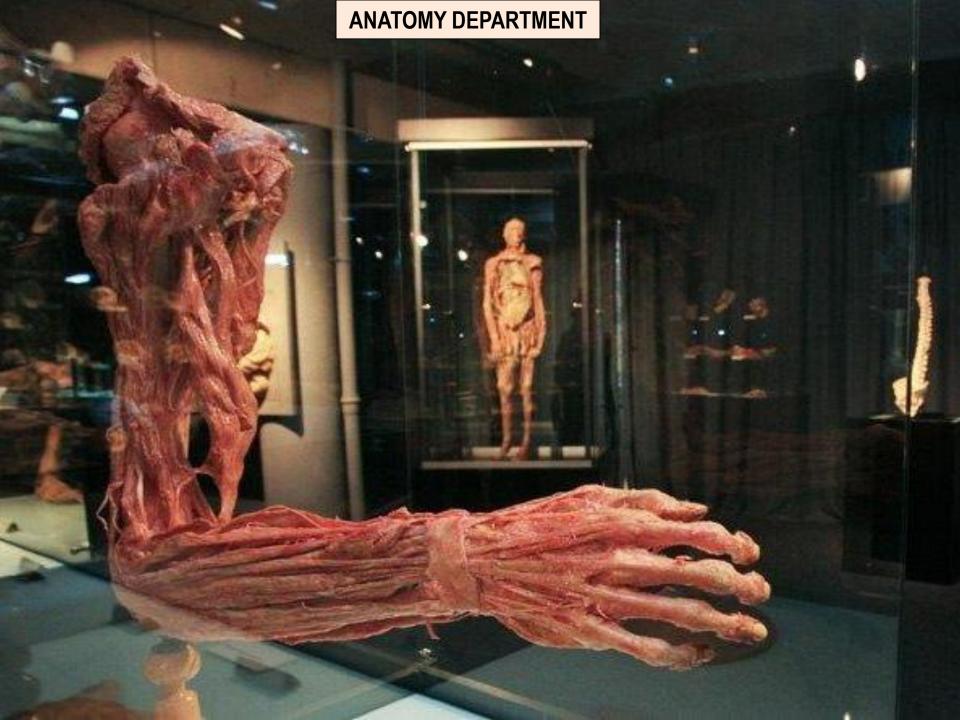

tion No.1-184.
- KSMA is Listed in World Directory of Medical Schools published by World Health Organisation (WHO).
- > KSMA is recognised by Medical Council of India (MCI).
- **>KSMA Provides Education in English Medium.**
- Foreign Students of this Institutes mainly come from India, Pakistan, Nepal, Nigeria, America, Turkey & other CIS Countries.



#### **Axis Services**

- Educational Counseling and Admission Guarantee.
- Complete admission Support & Guidance.
- Visa Assistance & Documentation Support.
- Hostel Accommodation & Indian Mess Arrangement.
- MCI Screening Test Coaching Arrangements.
- Course Selection, University Selection.
- Foreign Exchange & Immigration assistance.
- > Airport assistance, Pre Departure and Post Arrival help.
- Job Support and Post qualification help.

























## A View of Kyrgyzstan "Heaven on the Earth"



















#### Axis Institutes of International Educations www.axisinstitutes.com





### **OSH STATE UNIVERSITY** International Medical Faculty

MINISTRY OF EDUCATION AND SCIENCE OF THE KYRGYZ REPUBLIC



### **IMPORTANT FEATURES**

#### **COURSE DURATION : 5 YEARS**

- MCI Recognized
- WHO Approved
- Valid in India
- English Medium

- Lowest Fee
- MCI Coaching
- Indian Hostel
- Indian Food
- International Standard Standard



### **OSH STATE UNIVERSITY** International Medical Faculty

- State University is the leading Educational, Cultural and Scientific Research center of the Kyrgyz Republic. It is one of the most distinguished, prestigious and developed university Eurasian region.
- Medical Faculty, Osh State